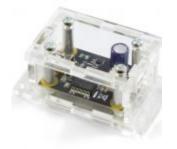

#### **Product Description**

The 3816 Enclosure is designed to protect the Rev 1 version of the 1066 ?  $\in$  "PhidgetAdvancedServo 1-Motor while giving you access to all terminals and connectors through openings in the enclosure.

**Note:** The Phidget board is not included with the enclosure and must be purchased separately.