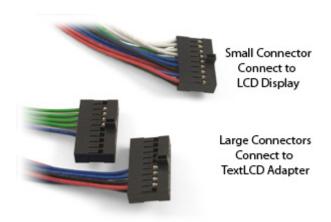

## Comes Packaged with

• 3027 - LCD cable (for 40×4 Screen))

## Connections

This LCD connects to the 1204 - PhidgetTextLCD Adapter using the cable that came with your LCD screen.