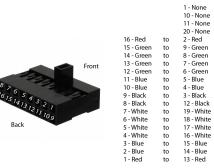

## **Product Description**

This is the replacement cable for the following LCD Screens:

- 3650 LCD Screen 2×20 LCM2002D
- 3652 LCD Screen 2×20 LCM2002J
- 3653 LCD Screen 2×40 LCM4002A

The cable has a  $2\times8$  connector for connecting to the LCD screen and a  $2\times10$  connector for plugging into the 1204 — PhidgetTextLCD Adapter.

## **Physical Properties**

| Connector A  | 2×10 Connector |
|--------------|----------------|
| Connector B  | 2×8 Connector  |
| Cable Length | 300 mm         |
| Cable Gauge  | 26 AWG         |

## Wire Assembly

1C, 26AWG, 30 cm long

3014 - Wire Assembly for LCDs with 2x8 Pinout