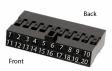

## **Product Description**

This is the replacement cable for the following LCD Screens:

- 3650 LCD Screen 2×20 LCM2002D
- 3652 LCD Screen 2×20 LCM2002J
- 3653 LCD Screen 2×40 LCM4002A

The cable has a  $2\times8$  connector for connecting to the LCD screen and a  $2\times10$  connector for plugging into the 1204 — PhidgetTextLCD Adapter.

## **Physical Properties**

| Connector A  | 2×10 Connector |
|--------------|----------------|
| Connector B  | 2×8 Connector  |
| Cable Length | 300 mm         |
| Cable Gauge  | 26 AWG         |