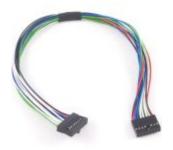

## **Product Description**

This is the replacement cable for the following LCD Screens:

- 3650 LCD Screen 2×20 LCM2002D
- 3652 LCD Screen 2×20 LCM2002J
- 3653 LCD Screen 2×40 LCM4002A

The cable has a  $2\times8$  connector for connecting to the LCD screen and a  $2\times10$  connector for plugging into the 1204 — PhidgetTextLCD Adapter.

## Wire Assembly

1C, 26AWG, 30 cm long

3014 - Wire Assembly for LCDs with 2x8 Pinout