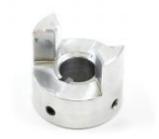

## Jaw Coupling Half 10mm Series 12

This jaw type half-coupling can be used to connect a 10mm shaft to another shaft. It is held in place by two set screws, and fits together with another series 12 jaw coupling of any shaft size with a hard elastomer spider in between. See the "Compatible Products" tab for a complete list of compatible couplings and spiders.

Jaw type couplings are ideal for high-torque applications and applications where shafts of two different sizes need to be coupled. This series of couplers are rated for torques as high as  $35 \text{ kg} \cdot \text{cm}$  and speeds of up to 12000 rpm.