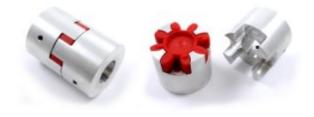

## **Assembly**

This jaw type half-coupling connects to any other series 12 half-coupling with a coupling spider pressed in between. The other half and the spider are both sold separately.