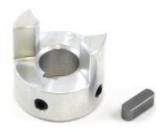

## Jaw Coupling Half 11mm Series 12

This jaw type half-coupling can be used to connect a 11mm shaft to another shaft. It is held in place by two set screws, and fits together with another series 12 jaw coupling of any shaft size with a hard elastomer spider in between. See the "Compatible Products" tab for a complete list of compatible couplings and spiders.

Jaw type couplings are ideal for high-torque applications and applications where shafts of two different sizes need to be coupled. This series of couplers are rated for torques as high as 35 kg?·cm and speeds of up to 12000 rpm.