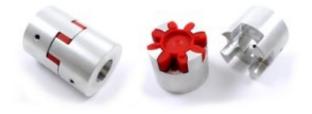

## Assembly

This jaw type half-coupling connects to any other series 12 half-coupling with a coupling spider pressed in between. The other half and the spider are both sold separately.