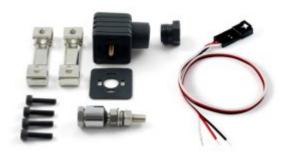

#### Comes Packaged with

- 2 Mounting Brackets
- A Wiring Harness with Cap
- A Rubber Seal
- A Ball Joint Attachment
- 4 Mounting Screws